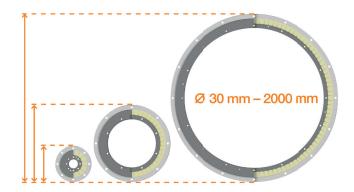

## Low profile with customised PRT-04 dimensions

With our PRT-04 modular system, you can not only draw on the large standard product range, but also expand the diameter up to 2,000mm according to your requirements. Select the right diameter for your application and benefit of the compact and space-saving design of our PRT-04 series.