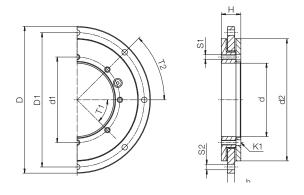

## Product range

| Part No.               | D     | D1    | d1    | d     | Ø d2  | Н    | h    | T1          | T2          | S1 | S2          | K1          |
|------------------------|-------|-------|-------|-------|-------|------|------|-------------|-------------|----|-------------|-------------|
|                        | [mm]  | [mm]  | [mm]  | [mm]  | [mm]  | [mm] | [mm] |             |             |    | [mm]        | [mm]        |
| PRT-04-(up to 2,000mm) | 2,060 | 2,050 | 2,010 | 2,000 | 2,040 | 16   | 6    | 32 x 11.25° | 32 x 11.25° | M4 | Ø 4.5 (H13) | Ø 4.5 (H13) |