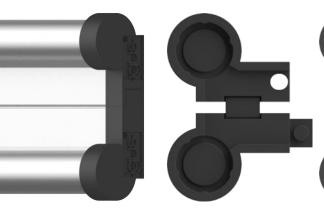

## drylin<sup>®</sup> WSZ rail end caps End caps for all double rails Ø 10mm

## Edge protection for drylin® W rails

In addition to the covers for drylin<sup>®</sup> W rails, there are now end caps for all installation size 10 drylin<sup>®</sup> W double rails.

- Two-piece construction for safe edge protection
- Quick assembly without tools
- Rounded edge protection geometry for securing the carriage
- Can be disassembled and reused